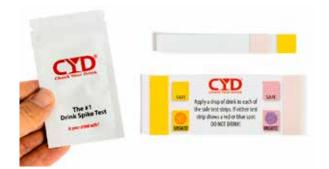

#### **DRINK SPIKING TEST**

Detect GHB and Ketamine in seconds from drops of drink applied to two test areas on a strip.