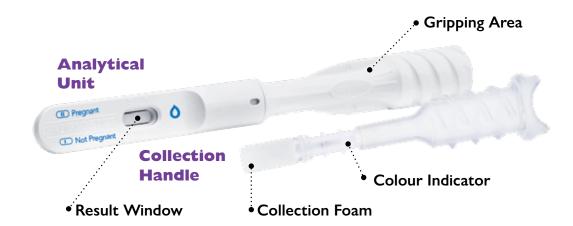

#### What Is SaliStick?

SaliStick<sup>™</sup> is the first saliva-based home pregnancy test, developed to provide a revolutionary user experience whilst maintaining high accuracy for early pregnancy detection.

The kit is based on Salignostics' breakthrough saliva processing technology which detects the pregnancy hormone - hCG.

Designed for self-testing, SaliStick<sup>™</sup> ensures a rapid, non-invasive, painless and clean user experience.

# Contents

Instructions for use and a sealed pouch with a collection handle, analytical unit and a preservative silica bag.