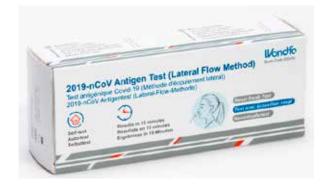

#### **COVID-19 SELF-TEST**

Self-test for detecting SARS-COV-2 (COVID-19) virus